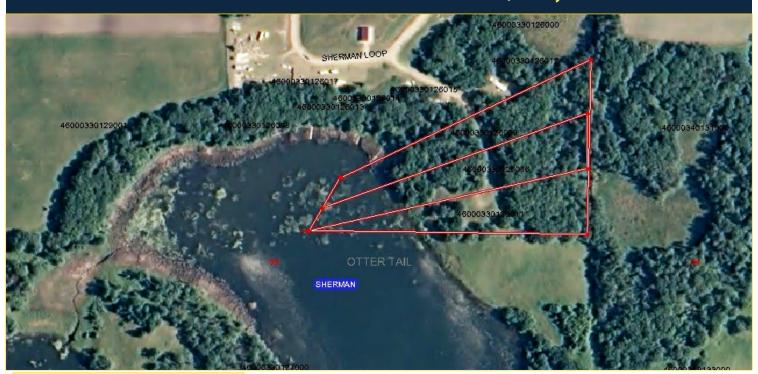

## Three Waterfront Lots on Sherman Lake

Three Adjacent Lots — Up to 8.92 Acres: Lot "Track 1" is 3.04 acres, Lot "Track 2" is 2.97 acres, and Lot "Track 3" is 2.91 acres. All three lots may be purchase for \$37,777. The zoning classification is Seasonal Residential Recreation.