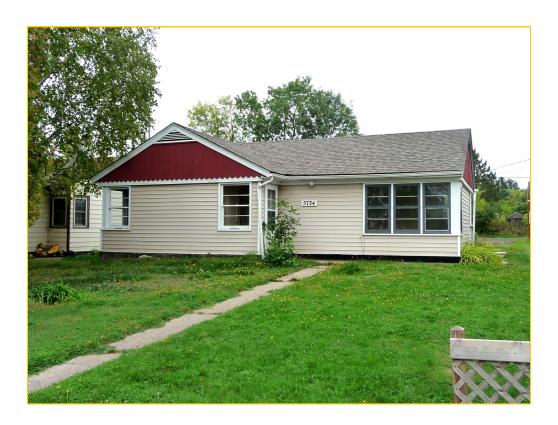

## **5734 Mineral Ave** Mount Iron, MN

The information herein was obtained from sources deemed to be reliable. The information includes projections, assumptions and estimates as examples only and of a forecast nature yet may not represent actual, current or future performance. We make no guarantees or warranties. It is submitted subject to the possibility of withdrawal without notice, errors, change of price, omissions, financing, rental or other conditions. You and your tax and legal advisors should conduct your own investigation of the property and contemplated or proposed transactions. Copyright 2008 ROCK SOLID Commercial.

## One Story, Two Bedroom Home

Home Features Include:

- •914 SF
- .14 Acres
- Built in 1954
- Lot size:

120 x 50

- Updated kitchen
- 1.75 baths

www.rocksolidrealtymn.com

Delivering Exceptional Positive Results