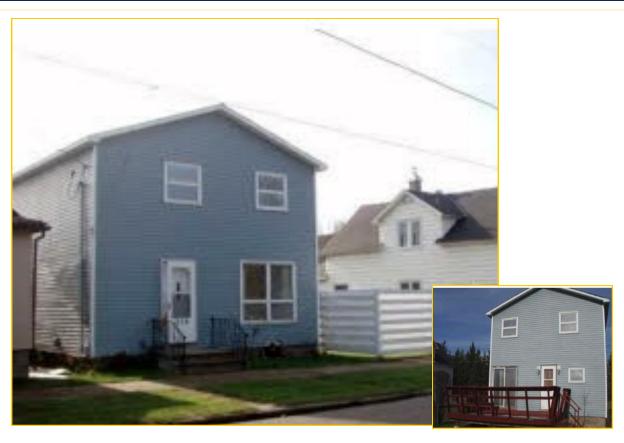

## 216 4th Street Kitzville, MN

The information herein was obtained from sources deemed to be reliable. The information includes projections, assumptions and estimates as examples only and of a forecast nature yet may not represent actual, current or future performance. We make no guarantees or warranties. It is submitted subject to the possibility of withdrawal without notice, errors, change of price, omissions, financing, rental or other conditions. You and your tax and legal advisors should conduct your own investigation of the property and contemplated or proposed transactions. Copyright 2008 ROCK SOLID Commercial.

## Two Story, Three Bedroom Home

Home Features Include: • 1,100 SF

- 3 bedroom
- 1.5 bathrooms
- Built in 1949
- Aprox. Lot size: 125 x 75
- Nice deck off back door
- Full basement

Providing Exceptional Personal Service