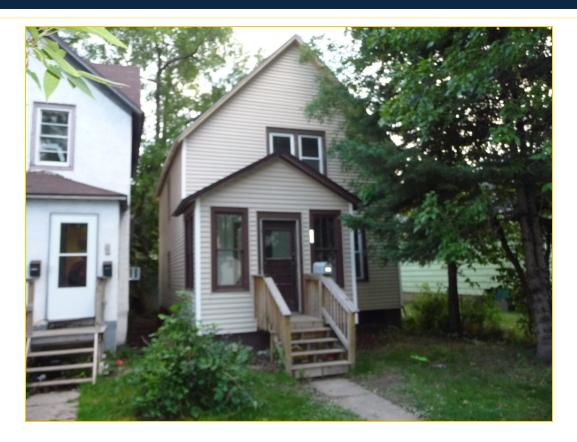

## 122 E. 17th Street Hibbing, MN

Home features include:

The information herein was obtained from sources deemed to be reliable. The information includes projections, assumptions and estimates as examples only and of a forecast nature yet may not represent actual, current or future performance. We make no guarantees or warranties. It is submitted subject to the possibility of withdrawal without notice, errors, change of price, omissions, financing, rental or other conditions. You and your tax and legal advisors should conduct your own investigation of the property and contemplated or proposed transactions. Copyright 2008 ROCK SOLID Commercial.

## 1 3/4 Story, Three Bedroom

- •940 SF
- 3 bedrooms
- 1 bathroom
- Built in 1930
- Aprox lot size: 125 x 25
- Abundance of cabinet space in kitchen
- Carpet & wood flooring

www.rocksolidrealtymn.com

Delivering Exceptional Positive Results