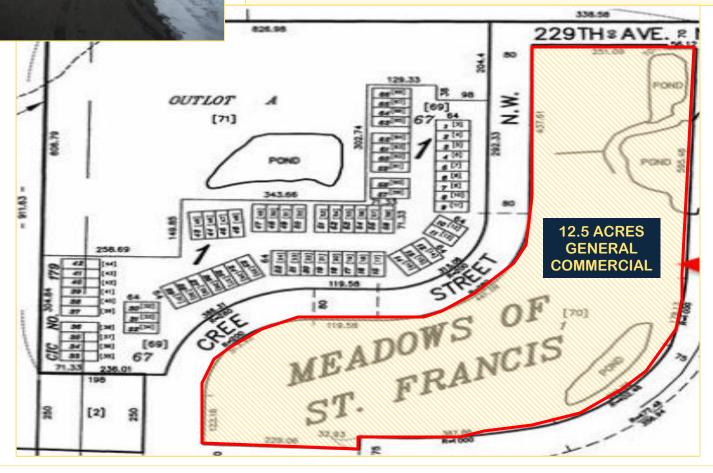

#### **Site Data**

Locat

Listing Price: \$127,777 Includes: Land Only

**Location:** Dakotah Street NW and 228th Ave, St. Francis

**PID Number:** 063324110070

**2014 Taxes:** \$2,247.06

Legal

**Description:** Lot 1 block 2, The Meadows of St. Francis

**Zoning:** General Commercial

Water Sewer City water

Utilities: Fuel

City Sewer Natural Gas

**Acres** 12.50

Providing Exceptional Personal Service www.rocksolidcommercial.com

Delivering Exceptional Positive Results