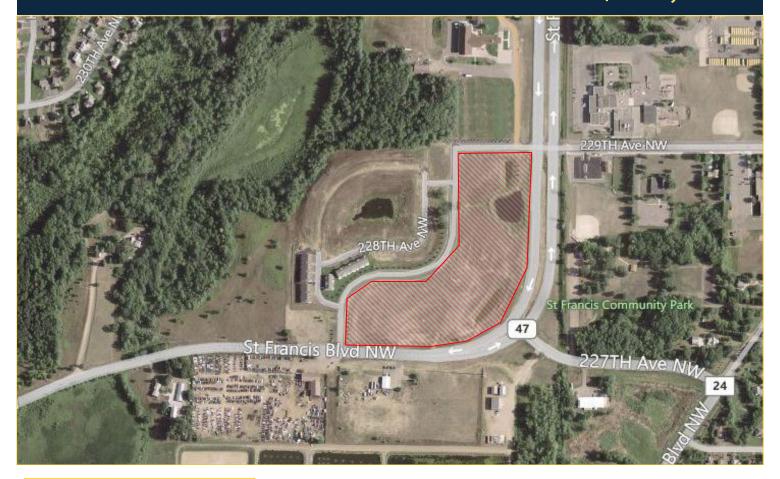

#### 12.50 Commercial Acres For SALE \$127,777

**Cree Street NW St. Francis, MN** 

## 12.50 Vacant Acres of General Commercial Land

The Meadows of St. Francis is a multi-use community that offers 12.50 acres of vacant general commercial land.

Located less than 45 minutes from the Twin Cities along the Rum River and bordering the northern suburbs, this quaint community of St. Francis has a great deal to offer.

The multi-use site is a great investment and neighborhood development opportunity and would also make a great location for neighboring retail and office space.

Providing Exceptional Personal Service www.rocksolidcommercial.com