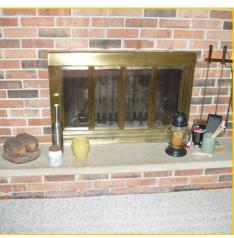

## **Great Family Home!**

Spacious 2,067 SF three bedroom split entry home with solid oak hardwood floors. Living room, formal dining room, two bedrooms and full bathroom are all located on the main level. Family room with fireplace, two bedrooms and 3/4 bath on lower level. Range, exhaust hood, dishwasher, refrigerator, washer and dryer are included. Outdoor amenities include a deck that overlooks a beautiful perennial garden, fenced in yard and in-ground sprinkler system. Enjoy the convenience of a attached 2+ car garage with concrete driveway.

### Features and amenities include:

- Deck overlooking beautiful perennial garden & fenced yard
- Solid oak floors
- Fireplace in lower level family room
- Central air conditioning
- 2+ attached car garage
- St Anthony School District rated Top 10 in Minnesota