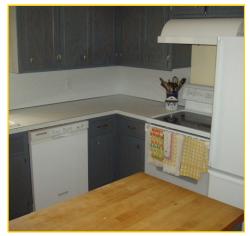

## **Great Family Home!**

Spacious 2,067 SF three bedroom split entry home with solid oak hardwood floors. Living room, formal dining room, two bedrooms and full bathroom are all located on the main level. Family room with fireplace, two bedrooms and 3/4 bath on lower level. Range, exhaust hood, dishwasher, refrigerator, washer and dryer are included. Outdoor amenities include a deck that overlooks a beautiful perennial garden, fenced in yard and in-ground sprinkler system. Enjoy the convenience of a attached 2+ car garage with concrete driveway.

### Features and amenities include:

- Deck overlooking beautiful perennial garden & fenced yard
- Solid oak floors
- Fireplace in lower level family room
- Central air conditioning
- 2+ attached car garage
- St Anthony School District rated Top 10 in Minnesota