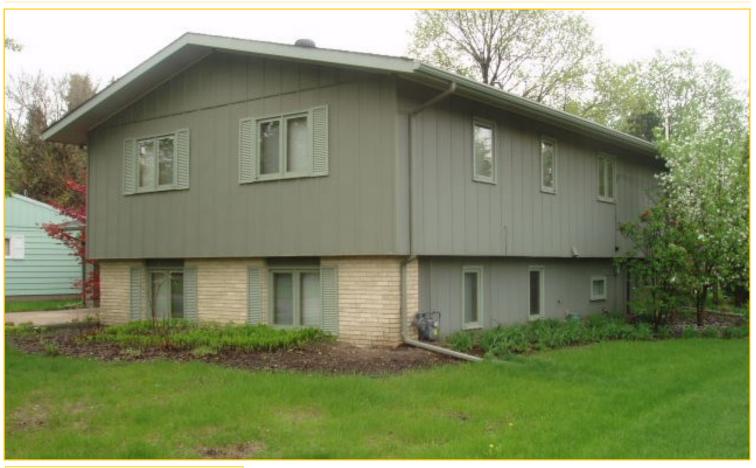

## Split Entry Home For SALE \$239,777

3112 36th Ave NE St. Anthony, MN

## **Great Family Home!**

Spacious 2,067 SF three bedroom split entry home with solid oak hardwood floors. Living room, formal dining room, two bedrooms and full bathroom are all located on the main level. Family room with fireplace, two bedrooms and 3/4 bath on lower level. Range, exhaust hood, dishwasher, refrigerator, washer and dryer are included. Outdoor amenities include a deck that overlooks a beautiful perennial garden, fenced in yard and in-ground sprinkler system. Enjoy the convenience of a attached 2+ car garage with concrete driveway.

## 3112 36th Ave NE St Anthony, MN

### Features and amenities include:

- Deck overlooking beautiful perennial garden & fenced yard
- Solid oak floors
- Fireplace in lower level family room
- Central air conditioning
- 2+ attached car garage
- St Anthony School District rated Top 10 in Minnesota