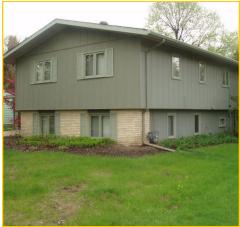

## **Great Family Home!**

Spacious 2,067 SF three bedroom split entry home with solid oak hardwood floors. Living room, formal dining room, two bedrooms and full bathroom are all located on the main level. Family room with fireplace, two bedrooms and 3/4 bath on lower level. Range, exhaust hood, dishwasher, refrigerator, washer and dryer are included. Outdoor amenities include a deck that overlooks a beautiful perennial garden, fenced in yard and in-ground sprinkler system. Enjoy the convenience of a attached 2+ car garage with concrete driveway.

### Features and amenities include:

- Deck overlooking beautiful perennial garden & fenced yard
- Solid oak floors
- Fireplace in lower level family room
- Central air conditioning
- 2+ attached car garage
- St Anthony School District rated Top 10 in Minnesota