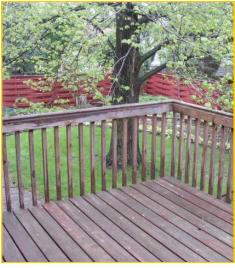

## **Great Family Home!**

Spacious 2,067 SF three bedroom split entry home with solid oak hardwood floors. Living room, formal dining room, two bedrooms and full bathroom are all located on the main level. Family room with fireplace, two bedrooms and 3/4 bath on lower level. Range, exhaust hood, dishwasher, refrigerator, washer and dryer are included. Outdoor amenities include a deck that overlooks a beautiful perennial garden, fenced in yard and in-ground sprinkler system. Enjoy the convenience of a attached 2+ car garage with concrete driveway.

### Features and amenities include:

- Deck overlooking beautiful perennial garden & fenced yard
- Solid oak floors
- Fireplace in lower level family room
- Central air conditioning
- 2+ attached car garage
- St Anthony School District rated Top 10 in Minnesota

School District: 282—St Anthony-New Brighton

**General:** Split entry home in St Anthony. Maintenance free exterior.

Deck overlooking perennial garden!

Providing Exceptional Personal Service

www.rocksolidcommercial.com