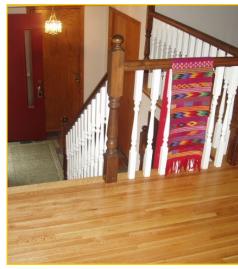

## **Great Family Home!**

Spacious 2,067 SF three bedroom split entry home with solid oak hardwood floors. Living room, formal dining room, two bedrooms and full bathroom are all located on the main level. Family room with fireplace, two bedrooms and 3/4 bath on lower level. Range, exhaust hood, dishwasher, refrigerator, washer and dryer are included. Outdoor amenities include a deck that overlooks a beautiful perennial garden, fenced in yard and in-ground sprinkler system. Enjoy the convenience of a attached 2+ car garage with concrete driveway.

### Features and amenities include:

- Deck overlooking beautiful perennial garden & fenced yard
- Solid oak floors
- Fireplace in lower level family room
- Central air conditioning
- 2+ attached car garage
- St Anthony School District rated Top 10 in Minnesota